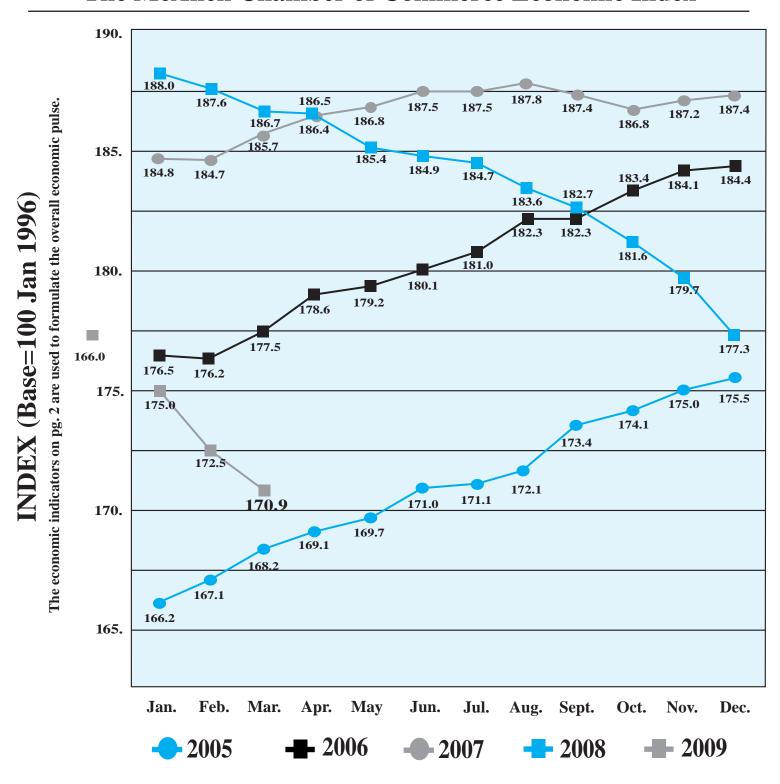

The McAllen metro area economy continues to contract through the first quarter of 2009, with the McAllen Economic Index dipping sharply again to 170.9 in March, down from 172.5 in February, and down 8.5% from the March 2009 MEI of 186.7.