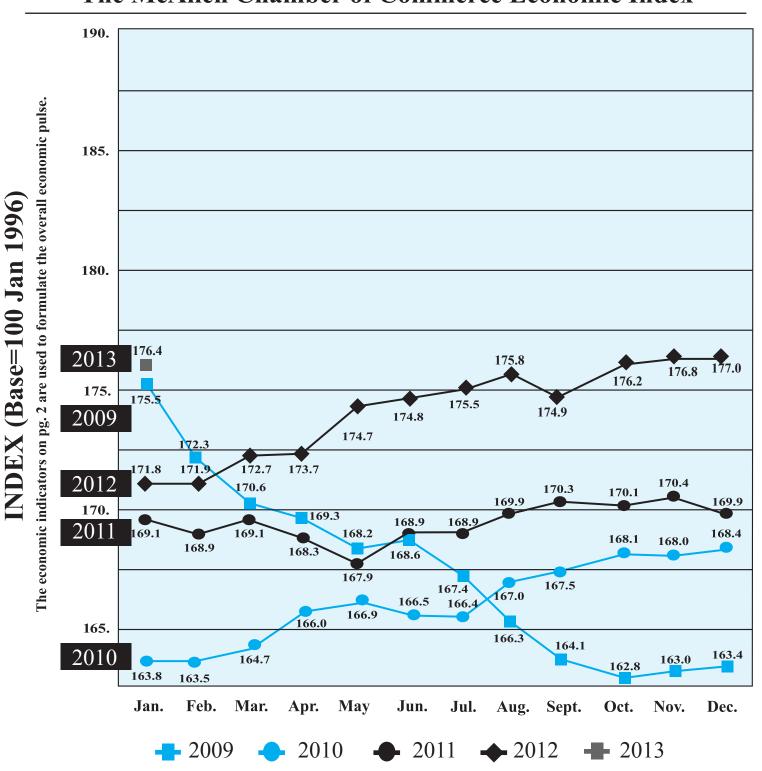

## The McAllen Chamber of Commerce Economic Index

| / I                                                                                                                                                                                                                            |                                                                                                                                                                                                                                         |                                                                                                                                                                                                                                                                                                                                                                                                                                                                                                                                                                                                                                                                                                                                                                                                                                                                                                                                                                                                                                                                                                                                                                                                                                                                                                                                                                                                                                                                                                                                                                                                                                                                                                                                                                                                                                                                                                                                                                                                                                                                                                                                                        |
|--------------------------------------------------------------------------------------------------------------------------------------------------------------------------------------------------------------------------------|-----------------------------------------------------------------------------------------------------------------------------------------------------------------------------------------------------------------------------------------|--------------------------------------------------------------------------------------------------------------------------------------------------------------------------------------------------------------------------------------------------------------------------------------------------------------------------------------------------------------------------------------------------------------------------------------------------------------------------------------------------------------------------------------------------------------------------------------------------------------------------------------------------------------------------------------------------------------------------------------------------------------------------------------------------------------------------------------------------------------------------------------------------------------------------------------------------------------------------------------------------------------------------------------------------------------------------------------------------------------------------------------------------------------------------------------------------------------------------------------------------------------------------------------------------------------------------------------------------------------------------------------------------------------------------------------------------------------------------------------------------------------------------------------------------------------------------------------------------------------------------------------------------------------------------------------------------------------------------------------------------------------------------------------------------------------------------------------------------------------------------------------------------------------------------------------------------------------------------------------------------------------------------------------------------------------------------------------------------------------------------------------------------------|
| THIS YEAR<br>January 2013                                                                                                                                                                                                      | LAST YEAR<br>January 2012                                                                                                                                                                                                               | % CHANGE<br>2012 - 2013                                                                                                                                                                                                                                                                                                                                                                                                                                                                                                                                                                                                                                                                                                                                                                                                                                                                                                                                                                                                                                                                                                                                                                                                                                                                                                                                                                                                                                                                                                                                                                                                                                                                                                                                                                                                                                                                                                                                                                                                                                                                                                                                |
| \$271,792<br>\$271,792<br>\$120,986<br>\$120,986<br>\$311,438<br>\$311,438<br>24,888<br>24,888<br>\$22,532,866<br>\$22,532,866<br>67<br>67<br>151<br>151<br>\$119,509<br>\$119,509<br>\$119,509<br>425,010<br>425,010<br>12.35 | \$254,779<br>\$254,779<br>\$101,747<br>\$101,747<br>\$265,906<br>\$265,906<br>25,610<br>25,610<br>\$34,042,486<br>\$34,042,486<br>92<br>92<br>126<br>126<br>\$137,427<br>\$137,427<br>429,181<br>429,181                                | 6.7% 6.7% 18.9% 18.9% 17.1% 17.1% -2.8% -2.8% -33.8% -27.2% -27.2% 19.8% 19.8% -13.0% -1.0% -1.0% -2.4%                                                                                                                                                                                                                                                                                                                                                                                                                                                                                                                                                                                                                                                                                                                                                                                                                                                                                                                                                                                                                                                                                                                                                                                                                                                                                                                                                                                                                                                                                                                                                                                                                                                                                                                                                                                                                                                                                                                                                                                                                                                |
| 232,300<br>232,300<br>11.6<br>11.6                                                                                                                                                                                             | 226,800<br>226,800<br>11.8<br>11.8                                                                                                                                                                                                      | 2.4%<br>2.4%<br>-1.7%<br>-1.7%<br>3.1%                                                                                                                                                                                                                                                                                                                                                                                                                                                                                                                                                                                                                                                                                                                                                                                                                                                                                                                                                                                                                                                                                                                                                                                                                                                                                                                                                                                                                                                                                                                                                                                                                                                                                                                                                                                                                                                                                                                                                                                                                                                                                                                 |
| P                                                                                                                                                                                                                              | Retail Sales Total S                                                                                                                                                                                                                    |                                                                                                                                                                                                                                                                                                                                                                                                                                                                                                                                                                                                                                                                                                                                                                                                                                                                                                                                                                                                                                                                                                                                                                                                                                                                                                                                                                                                                                                                                                                                                                                                                                                                                                                                                                                                                                                                                                                                                                                                                                                                                                                                                        |
|                                                                                                                                                                                                                                | \$385,910 7.3%                                                                                                                                                                                                                          |                                                                                                                                                                                                                                                                                                                                                                                                                                                                                                                                                                                                                                                                                                                                                                                                                                                                                                                                                                                                                                                                                                                                                                                                                                                                                                                                                                                                                                                                                                                                                                                                                                                                                                                                                                                                                                                                                                                                                                                                                                                                                                                                                        |
|                                                                                                                                                                                                                                | \$271,792<br>\$271,792<br>\$120,986<br>\$120,986<br>\$311,438<br>\$311,438<br>24,888<br>24,888<br>\$22,532,866<br>67<br>67<br>151<br>151<br>\$119,509<br>\$119,509<br>425,010<br>425,010<br>12.35<br>232,300<br>232,300<br>11.6<br>11.6 | \$271,792 \$254,779 \$254,779 \$120,986 \$101,747 \$120,986 \$101,747 \$311,438 \$265,906 \$311,438 \$265,906 \$24,888 25,610 \$22,532,866 \$22,532,866 \$34,042,486 \$67 92 \$151 126 \$119,509 \$137,427 \$119,509 \$137,427 \$119,509 \$137,427 \$125,010 429,181 425,010 429,181 12.35 12.65  232,300 226,800 232,300 226,800 11.6 11.8 11.6 11.8  176.4 171.1  Export Sales per Manifiestos Retail Sales Total Services Ser Total Services Services Ser Total Services Ser |

The pattern of general economic improvement continues in the McAllen metro area moving into 2013; however, the McAllen Economic Index declined slightly in January, retreating to 176.4 down from 177.0 in December, but up 3.1% from the January 2012 MEI of 171.1.