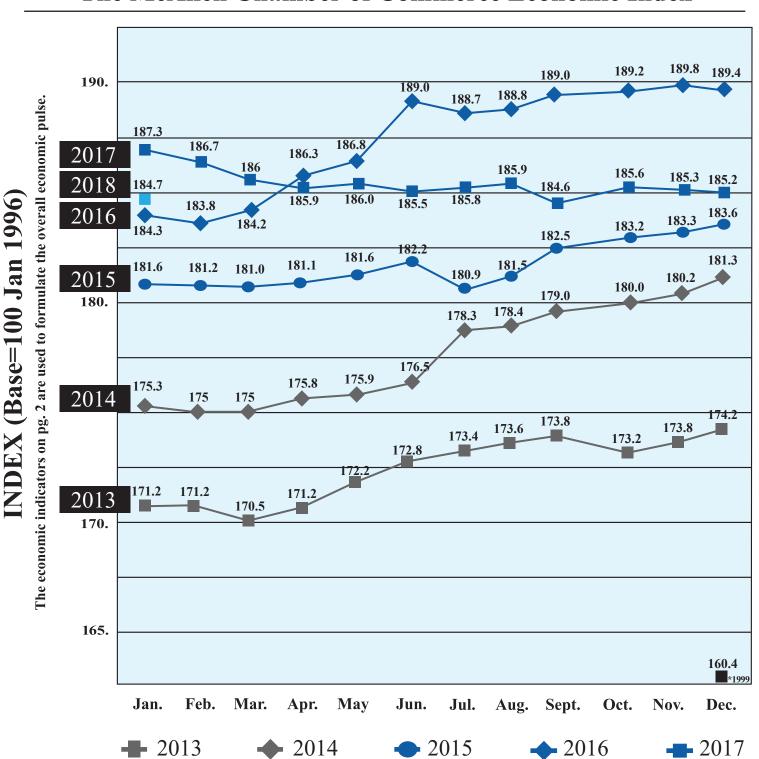

- \* With the exception of the average monthly home sale price, all economic indicators expressed in dollar form above are adjusted for inflation by restating prior periods in current dollars
- January employment data for McAllen and other Texas metro areas was not released until well into the month of March as a part of the Texas Workforce Commission annual employment data revision process, which revises data for the prior two years and sets the benchmarks for the monthly estimates in the coming year. The revisions were generally minor in the McAllen metro area, adding about 300 jobs on average in 2016 (though about 1,500 jobs were added to the December 2016 estimate), and about 200 lost on average in 2017 though the December 2017 estimate was revised upward by about 400 jobs.
- The result was to increase the year-end 2016 McAllen Economic Index upward slightly, and 1/10 of a point was added to the 2017 monthly index values, including the December index which finished the year at 185.3 compared to the original 185.2 with the index continuing its slight downward trend throughout the year.
- The January 2018 McAllen Economic Index continues that trend declining to 184.7 for the month down from the revised 185.3 in December, and down 1.6% from the January 2017 MEI of 187.7. The spending indicators were higher for the month, and the employment growth rate remains positive though at a modest pace. The travel & tourism indicators were lower compared to year-ago levels as were construction and home building. The residential real estate market began the year in strong fashion with higher sales at higher prices.
- General real (inflation-adjusted) spending per sales tax receipts in McAllen, Edinburg, Mission, and Pharr posted a 3% increase in January on the heels of a 3.9% decline in 2017; real auto sales activity was also higher for the month, up by nearly 9% compared to January 2017, which in turn was up by nearly 5% year-over-year (though auto sales were down for the year as a whole in 2017).
- Construction per building permit valuations was down by 30% in 2017, and that decline continued in January with a 20% decline (in the same four cities) in real permit valuations compared to January of a year ago. The number of new single-family housing construction permits was off as well, down by nearly 17% year-over-year.
- Existing home sales set a new January monthly record at 202 closed sales, the highest ever for the month of January and a nearly 17% increase compared to January of a year ago. The average price of those sales was up by a hefty 9.3% year-over-year, pushing the real total dollar value of home sales for the month to a 24% year-over-year increase, and a January monthly record by far.
- Job growth continues under the new employment data benchmarks with an estimated 3,800 jobs added over the last 12 months for a 1.5% growth rate compared to January of a year ago tied for 13th among Texas' 26 metro areas in terms of year-over-year employment growth rates.