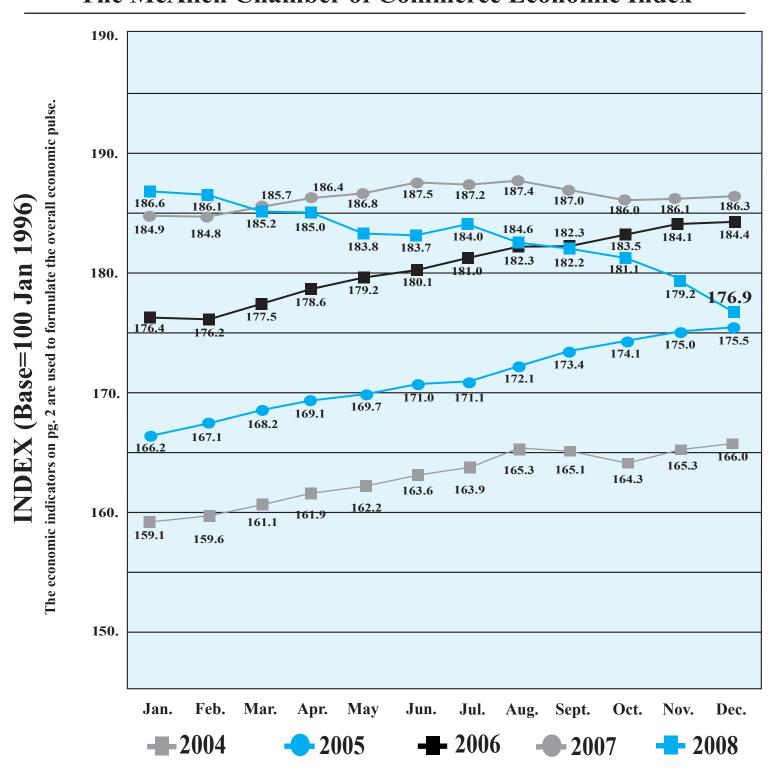

The McAllen Economic Index declined sharply in December to finish the year at 176.9, down from the November index of 179.2, and down 5.0% from the December 2007 MEI of 186.3. McAllen metro area aggregate economic activity as measured by the McAllen Economic Index peaked in mid-year 2007, and the decline was hastened during 2008, particularly during the latter portion of the year.

The McAllen area economy enjoyed virtually uninterrupted growth through mid-year 2007, with no cyclical decline at all, until the current cycle. Part of the current decline is simply the fruit of that success, and the rapid growth experienced over that time. And clearly, the freefall in the US and global economies is now contributing significantly to the current economic decline in McAllen.