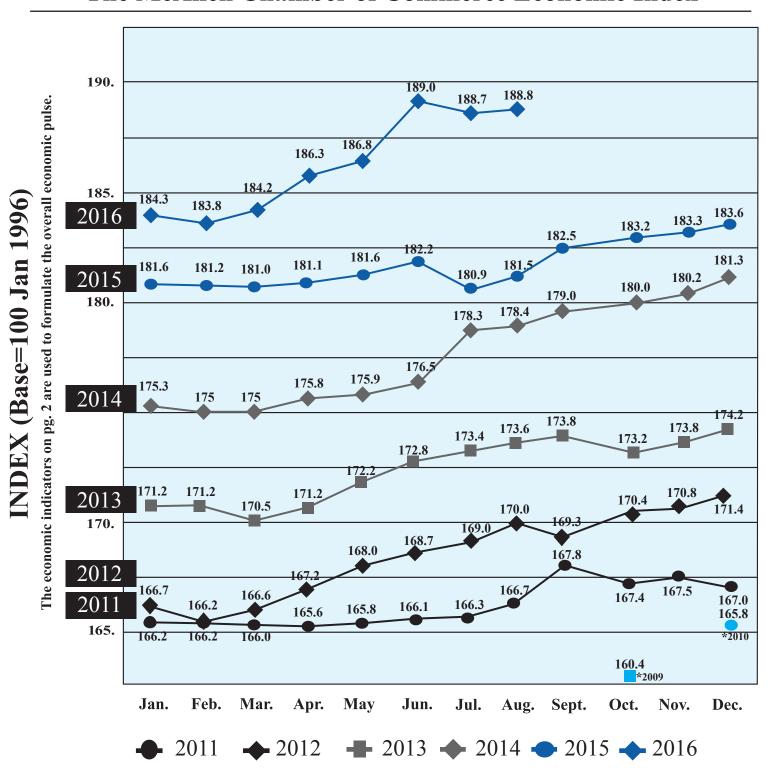

- \* With the exception of the average monthly home sale price, all economic indicators expressed in dollar form above are adjusted for inflation by restating prior periods in current dollars
- The McAllen Economic Index continues to hover around its record level, adding a slight tenth of a point in August to 188.8 up from 188.7 in July, and up 4.0% from the August 2015 MEI of 181.5. The current index record is 189.0 established in June of this year, which again finally surpassed the previous record of 186.8 achieved in January 2008.
- Sluggish retail spending, along with lower new housing construction permits and existing home sales helped to keep the lid on index growth in August; the travel & tourism indicators are lower for the month as well, and the unemployment rate remains slightly above its year-ago level though the metro area continues to add jobs.
- General spending per sales tax receipts was flat compared to August of a year ago, and the total for the year-to-date remains slightly in negative territory, off by 2.6% compared to the first eight months of 2015. Auto sales activity was higher, however, with inflation-adjusted spending on new and used motor vehicles up by nearly 14% in August compared to August of a year ago.
- Construction activity was sharply higher in August with real (inflation-adjusted) building permit valuations up by over 36%; both the August monthly total and the year-to-date total are the highest (for the month of August) since 2007, and permit activity thus far in 2016 is close to double the total through August of a year ago. New housing construction was down in August, however, with the number of permits down by 9% for the month, though the year-to-date total remains in positive territory.
- Existing home sales were down by double-digit percentage points for the second straight month, with the number of closed sales down by nearly 17% in August compared to August of a year ago. The average price of those sales was sharply higher, however, posting a 12% increase compared to the August 2015 monthly average. Through August, the inflation-adjusted total dollar volume of residential real estate sales activity is down by about 3% compared to the first eight months of a year ago.